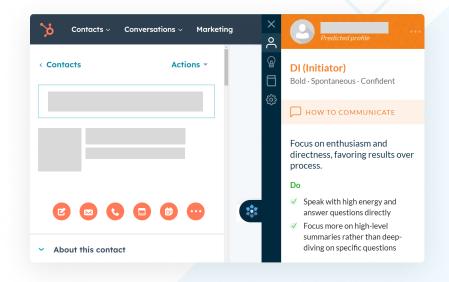

## **Chrome Extension**

Crystal's Chrome Extension seamlessly integrates with HubSpot Contacts to provide you with rich personality data right within Hubspot.