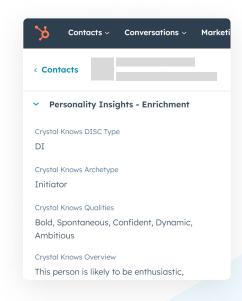

## **CRM Enrichment**

Crystal's CRM Enrichment automatically enriches HubSpot contacts with personality data and insights. Leverage new data fields - like DISC personality type, communication style, behavioral traits, and more - when opening any Hubspot contact.