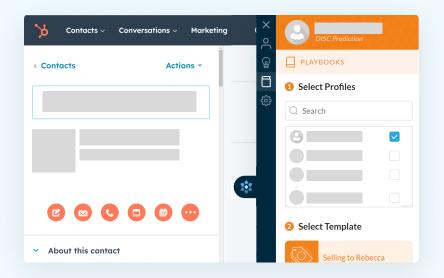

## 1:1 Playbooks

Use the Chrome Extension to build personalized playbooks on any HubSpot Contact so you can communicate more effectively during any scenario.