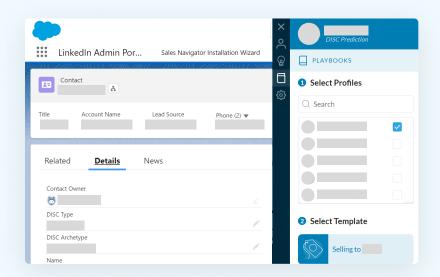

## 1:1 Playbooks

Use the Chrome Extension to build personalized playbooks on any Salesforce Contact so you can communicate more effectively during any scenario.