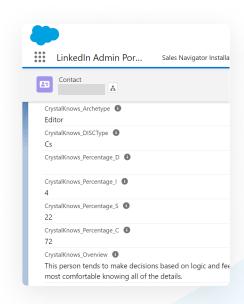

## Salesforce Integration

PERSONALITY PROFILES FOR ALL OF YOUR CONTACTS IN SALESFORCE

## **CRM Enrichment**

Crystal's CRM Enrichment automatically enriches Salesforce contacts with personality data and insights. Leverage new data fields - like DISC personality type, communication style, behavioral traits, and more - when opening any Salesforce contact.