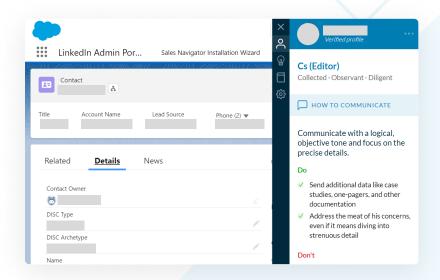

## **CRM Enrichment**

Crystal's CRM Enrichment automatically enriches Salesforce contacts with personality data and insights. Leverage new data fields - like DISC personality type, communication style, behavioral traits, and more - when opening any Salesforce contact.